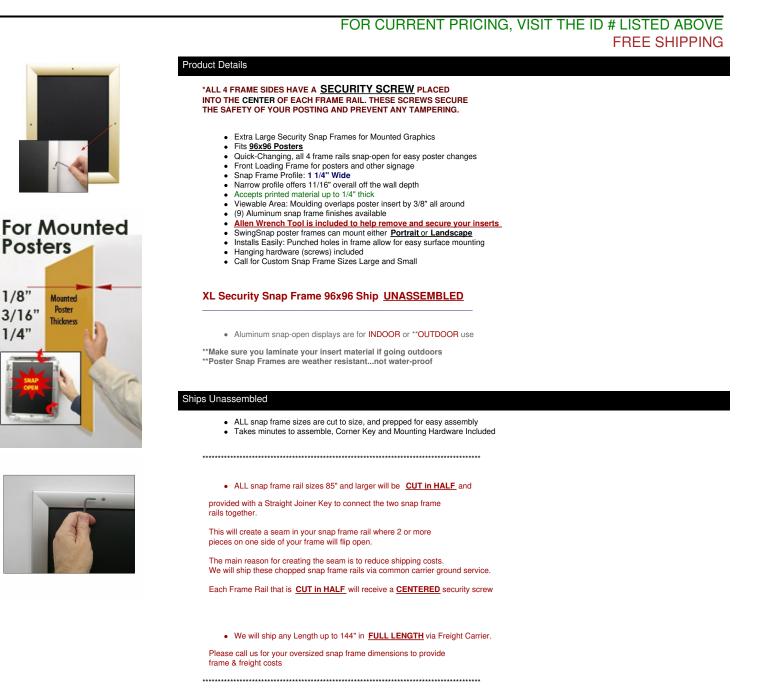

## Extra Large Poster Snap Frames 96 x 96 with Security Screws (for MOUNTED GRAPHICS)

For Detailed Instructions on How to Assemble click on the Instruction Sheet ICON up above.

Custom Sizes & Shipping Options Available