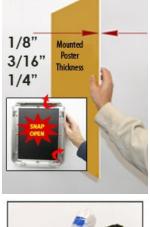

# Product Details

\* ALL 4 FRAME SIDES HAVE A SECURITY SCREW PLACED INTO THE CENTER OF EACH FRAME RAIL. THESE SCREWS SECURE THE SAFETY OF YOUR POSTING AND PREVENT ANY TAMPERING.

- · Quick-Changing, all 4 frame rails snap-open for easy poster changes
- Front Loading Frame for 24x36 posters and other signage
- Snap Frame Profile: 1 1/4" Wide Narrow profile offers 11/16" overall off the wall depth
- Accepts printed material up to 1/4" thick
- Viewable Area: Moulding overlaps poster insert by 3/8" all around (9) Aluminum snap frame finishes available
- .040 Backing Board: Thin, durable backer board provides rigidity for your poster
- .020 clear PETG overlay is included to protect your poster insert
- Allen Wrench Tool is included to help remove and secure your inserts
- SwingSnap poster frames can mount either <u>Portrait or Landscape</u> Installs Easily: Punched holes in frame allow for easy surface mounting
- Hanging hardware is included
- Aluminum snap-open displays are for INDOOR or \*\*OUTDOOR use
- \*\*Make sure you laminate your insert material if going outdoors
- \*\*Poster Snap Frames are weather resistant...not water-proof

### Mounted Graphic Details

1/8" Mounted Graphic Insert
All frames will include a .040 Black Backer Board All frames will include a .020 Clear Overlay

## 3/16" Mounted Graphic Insert

All frames will include a .040 Black Backer Board All frames will include a .020 Clear Overlay

1/4" MAX Mounted Graphic Insert
.040 Black Backer Board NOT INCLUDED (can not fit) .020 Clear Overlay NOT INCLUDED (can not fit)