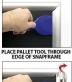

#### Product Details

- Quick-Changing, all 4 frame rails snap-open for easy poster changes
- Front Loading Frame for 8x10 posters and other signage
- Aluminum Snap Frame Profile: 1 1/4" Wide
  Narrow profile offers 11/16" overall off the wall depth
- Accepts 3 Printed Thicknesses: 1/8" | 3/16" | 1/4'
- Viewable Area: Moulding overlaps poster insert by 3/8" all around
- (3) Aluminum snap frame finishes available
- .040 Backing Board: Thin, durable backer board provides rigidity for your poster
- .020 clear PETG overlay is included to protect your poster insert
- Security Tool Included! Ideal for high traffic, public environments.
- SwingSnap poster frames can mount either Portrait or Landscape
- Installs Easily: Punched holes in frame allow for easy surface mounting
- Hanging hardware is included

SECURITY TOOL PROVIDED

| Model      | Insert Size | Overall Size     | Viewable Area   | Ships Via | Shipping Wt | How is Frame Shipped? |
|------------|-------------|------------------|-----------------|-----------|-------------|-----------------------|
| SSTRMT-810 | 8" x 10"    | 9 3/4" x 11 3/4" | 7 1/4" x 9 1/4" | UPS       | 7           | Assembled             |