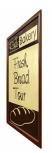

## Wood Poster Snap Frames 12 x 18 (for MOUNTED GRAPHICS)

#### Product Details

- Quick-Changing, all 4 frame rails snap-open for easy poster changes
- Front Loading Frame for 12x18 posters and other signage
- Snap Frame Profile: <u>1 1/4" Wide</u>

  Narrow profile offers 11/16" overall off the wall depth
- Accepts 3 mounted thicknesses: 1/8" | 3/16" | 1/4"
- Viewable Area: Moulding overlaps poster insert by 3/8" all around (3) Wood Simulated Snap Frame Finishes Available
- .040 Backing Board: Thin, durable backer board provides rigidity for your poster
- .020 clear PETG overlay is included to protect your poster insert
- No Tools! All four frame sides snap-open easily by hand SwingSnap poster frames can mount either <u>Portrait or Landscape</u>
- Installs Easily: Punched holes in frame allow for easy surface mounting
- Hanging hardware is included