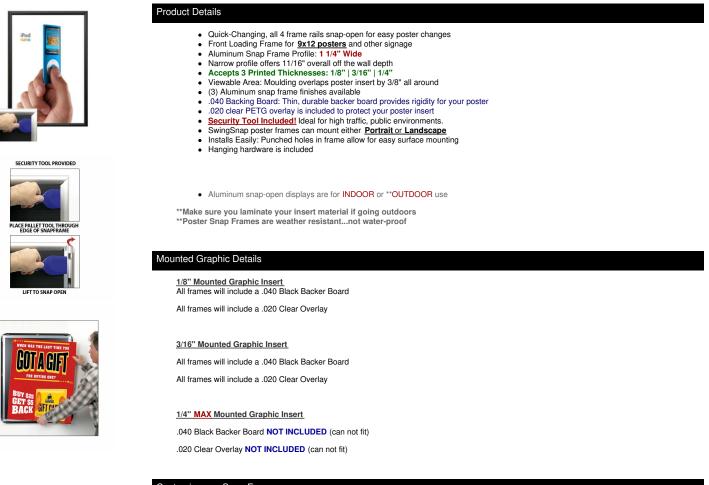

TEL: 844-409-1135 FAX: 877-842-5126 E-MAIL: info@posterdisplays4sale.com

## **Product Sheet**

Item ID # SSTRMT-912

## 9 x 12 Poster Snap Open Frames (1 1/4" Security-Style) for MOUNTED GRAPHICS

## FOR CURRENT PRICING, VISIT THE ID # LISTED ABOVE FREE SHIPPING



Customize you Snap Frames

• Call to customize these Security Poster Snap Frames 9x12!

| Model      | Insert Size | Overall Size      | Viewable Area    | Ships Via | Shipping Wt | How is Frame Shipped? |
|------------|-------------|-------------------|------------------|-----------|-------------|-----------------------|
| SSTRMT-912 | 9" x 12"    | 10 3/4" x 13 3/4" | 8 1/4" x 11 1/4" | UPS       | 6           | Assembled             |