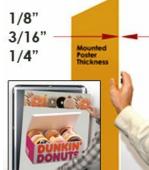

#### Product Details

- Quick-Changing, all 4 frame rails snap-open for easy poster changes
- Front Loading Frame for 72x84 posters and other signage
- Snap Frame Profile: 1 1/4" Wide Narrow profile offers 11/16" overall off the wall depth
- Accepts 3 Poster Thicknesses: 1/8" | 3/16" | 1/4"
- Viewable Area: Moulding overlaps poster insert by 3/8" all around (3) Wood Simulated Snap Frame Finishes Available
- No Tools! All four frame sides snap-open easily by hand
- SwingSnap poster frames can mount either Portrait or Landscape
- Installs Easily: Punched holes in frame allow for easy surface mounting
- Hanging hardware is included