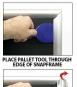

#### Product Details

- Quick-Changing, all 4 frame rails snap-open for easy poster changes
- Front Loading Frame for 12x18 posters and other signage
- Aluminum Snap Frame Profile: 1 1/4" Wide
  Narrow profile offers 11/16" overall off the wall depth
- Accepts 3 Printed Thicknesses: 1/8" | 3/16" | 1/4' Viewable Area: Moulding overlaps poster insert by 3/8" all around
- (3) Aluminum snap frame finishes available
- .040 Backing Board: Thin, durable backer board provides rigidity for your poster
- .020 clear PETG overlay is included to protect your poster insert
- Security Tool Included! Ideal for high traffic, public environments.
- SwingSnap poster frames can mount either Portrait or Landscape Installs Easily: Punched holes in frame allow for easy surface mounting
- Hanging hardware is included
- $\bullet~$  Aluminum snap-open displays are for INDOOR or \*\*OUTDOOR use