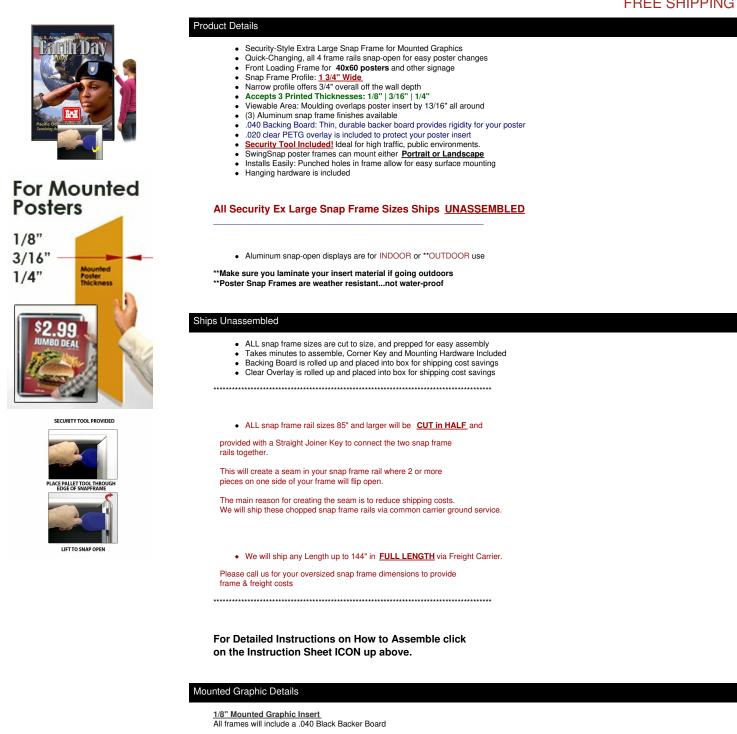

## EXTRA-LARGE Poster Snap Frames 40 x 60 (1 3/4" Security Profile MOUNTED GRAPHICS)

### FOR CURRENT PRICING, VISIT THE ID # LISTED ABOVE FREE SHIPPING

All frames will include a .020 Clear Overlay

<u>3/16" Mounted Graphic Insert</u> All frames will include a .040 Black Backer Board All frames will include a .020 Clear Overlay

#### 1/4" MAX Mounted Graphic Insert

.040 Black Backer Board NOT INCLUDED (can not fit)

.020 Clear Overlay NOT INCLUDED (can not fit)

#### Custom Sizes & Shipping Options Available

- Call to customize Extra Large Wide Security Snap Frames 40x60!
  If you request a Snap Frame to be FULLY ASSEMBLED,

please call for a shipping quote.

• Call us to quote out snap frames sizes up to 144" x 144" (12 FEET x 12 FEET)