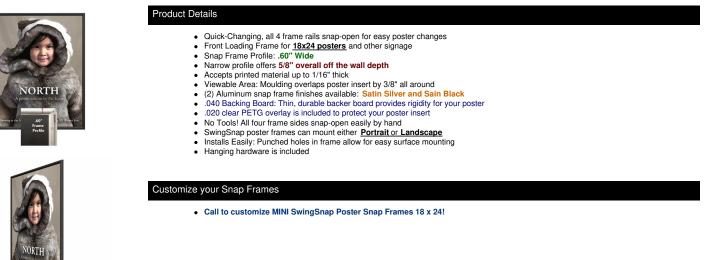

PosterDisplays

A DIVISION OF ACCESS DISPLAY GROUP, INC.

TEL: 844-409-1135 FAX: 877-842-5126 E-MAIL: info@posterdisplays4sale.com

## **Product Sheet**

Item ID # SSMCMINI-1824

## MINI 18x24 Poster Snap Frames (.060" Wide Frame Profile)

## FOR CURRENT PRICING, VISIT THE ID # LISTED ABOVE FREE SHIPPING





| Model         | Insert Size | Overall Size      | Viewable Area     | Ships Via | Shipping Wt | How is Frame Shipped? |
|---------------|-------------|-------------------|-------------------|-----------|-------------|-----------------------|
| SSMCMINI-1824 | 18" x 24"   | 18 1/2" x 24 1/2" | 17 1/4" x 23 1/4" | FedEx     | 7           | Assembled             |