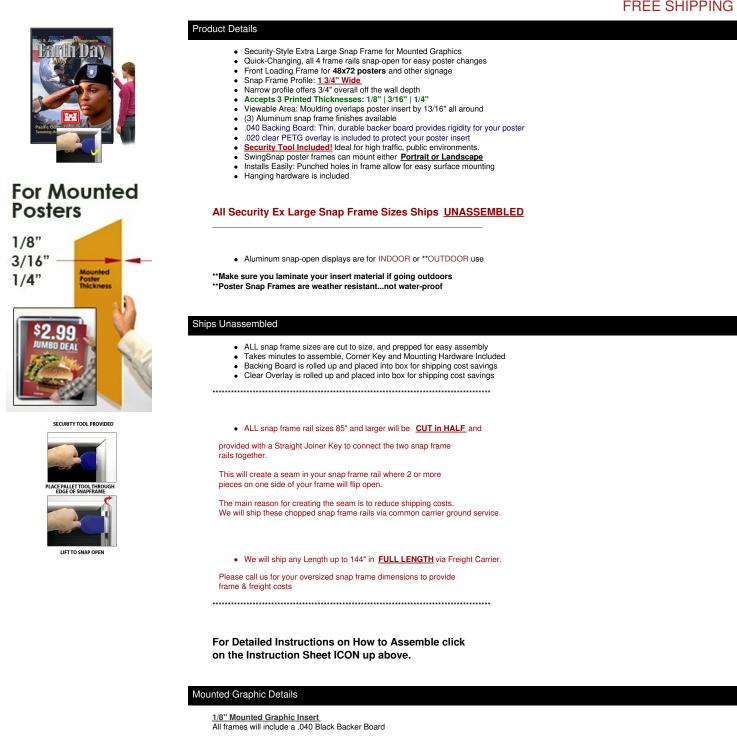

## EXTRA-LARGE Poster Snap Frames 48 x 72 (1 3/4" Security Profile MOUNTED GRAPHICS)

### FOR CURRENT PRICING, VISIT THE ID # LISTED ABOVE FREE SHIPPING

All frames will include a .020 Clear Overlay

<u>3/16'' Mounted Graphic Insert</u> All frames will include a .040 Black Backer Board All frames will include a .020 Clear Overlay

#### 1/4" MAX Mounted Graphic Insert

.040 Black Backer Board NOT INCLUDED (can not fit)

.020 Clear Overlay NOT INCLUDED (can not fit)