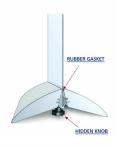

  Hidden Knob to tighten and open the poster gripper
- Available in Black or Silver Finishes
- Very lightweight and portable
- Poster Board Thickness: 3/8" up to 1 1/4" Height Off Floor: 5 1/2"
- Front to Back Floor Space (Depth): 14 1/2"
- Overall Sign Holder Weight: 10 LBS
- Curved Base Poster Board Holder Best suited for Indoor Use Only