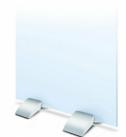

\*FOR LARGER POSTERS, PLACE 2 MOUNTS UNDER YOUR POSTER BOARD

| Model   | Base Width | Height (Off Floor) | Front to Back (Depth) | Ships Via | Product Weight |
|---------|------------|--------------------|-----------------------|-----------|----------------|
| TTRCM24 | 24"        | 5 1/2"             | 14 1/2"               | UPS       | 10 LBS         |