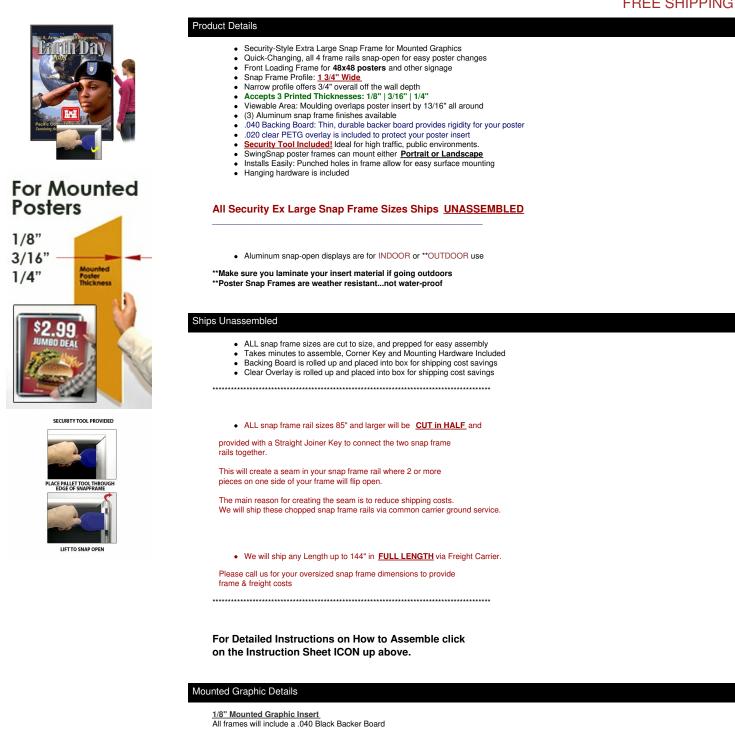

## EXTRA-LARGE Poster Snap Frames 48 x 48 (1 3/4" Security Profile MOUNTED GRAPHICS)

### FOR CURRENT PRICING, VISIT THE ID # LISTED ABOVE FREE SHIPPING

All frames will include a .020 Clear Overlay

<u>3/16" Mounted Graphic Insert</u> All frames will include a .040 Black Backer Board All frames will include a .020 Clear Overlay

#### 1/4" MAX Mounted Graphic Insert

.040 Black Backer Board NOT INCLUDED (can not fit)

.020 Clear Overlay NOT INCLUDED (can not fit)