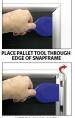

## FOR CURRENT PRICING, VISIT THE ID # LISTED ABOVE FREE SHIPPING

SECURITY TOOL PROVIDED

Security Pallet Tool Included Ideal for high traffic, public environments SwingSnap poster frames can mount either Portrait or Landscape Installs Easily: Punched holes in frame allow for easy surface mounting Hanging Harware Included All XL, Deep Security Snap Frame Sizes SHIPS UNASSEMBLED • Aluminum snap-open displays are for INDOOR or OUTDOOR USE ٠ \*\*Make sure you laminate your insert material Ships Unassembled ALL snap frame sizes are cut to size, and prepped for easy assembly Takes minutes to assemble, Corner Key and Mounting Hardware Included \*\*\*\*\* ALL snap frame rail sizes 85" and larger will be CUT in HALF and provided with a Straight Joiner Key to connect the two snap frame rails together. This will create a seam in your snap frame rail where 2 or more pieces on one side of your frame will flip open. The main reason for creating the seam is to reduce shipping costs. We will ship these chopped snap frame rails via common carrier ground service.