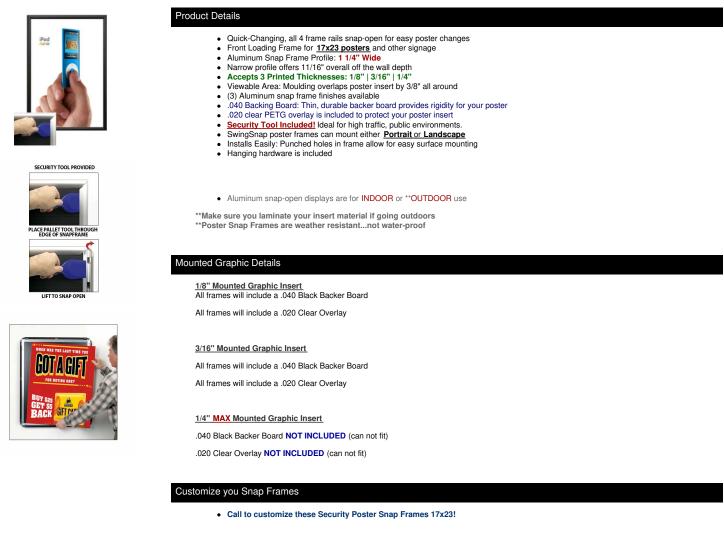

## 17 x 23 Poster Snap Open Frames | Security-Style for Mounted Graphics on 1/8", 3/16", 1/4" Thick Boards