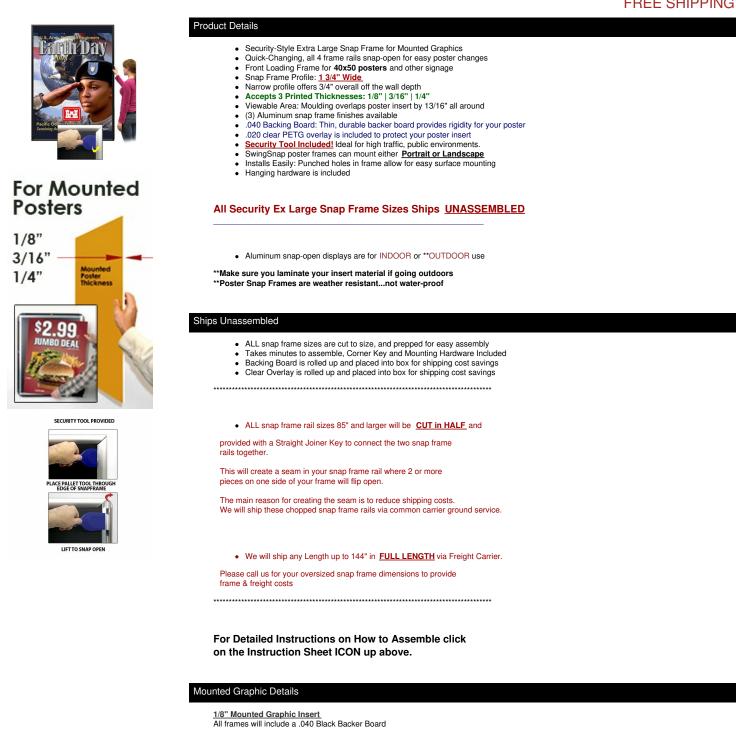

## EXTRA-LARGE Poster Snap Frames 40 x 50 (1 3/4" Security Profile MOUNTED GRAPHICS)

### FOR CURRENT PRICING, VISIT THE ID # LISTED ABOVE FREE SHIPPING

All frames will include a .020 Clear Overlay

<u>3/16'' Mounted Graphic Insert</u> All frames will include a .040 Black Backer Board All frames will include a .020 Clear Overlay

#### 1/4" MAX Mounted Graphic Insert

.040 Black Backer Board NOT INCLUDED (can not fit)

.020 Clear Overlay NOT INCLUDED (can not fit)