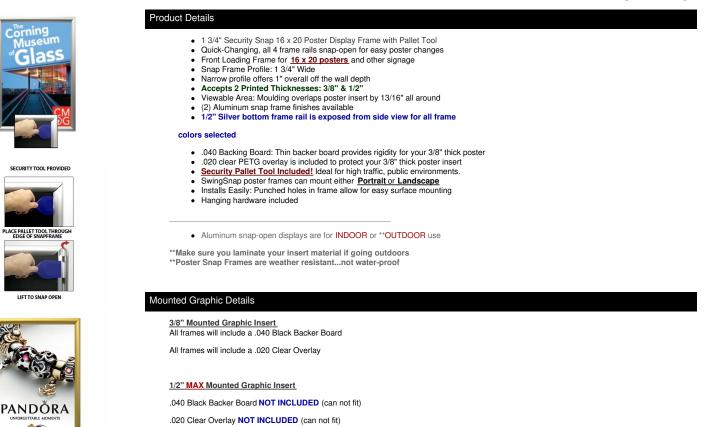

## EXTRA DEEP Poster Snap Frames 16x20 (1 3/4" Security Profile for MOUNTED GRAPHICS)