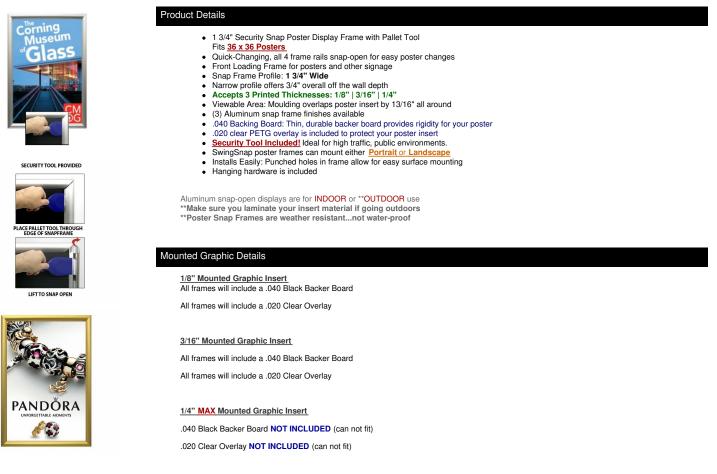

PosterDisplays

A DIVISION OF ACCESS DISPLAY GROUP, INC.

TEL: 844-409-1135 FAX: 877-842-5126 E-MAIL: info@posterdisplays4sale.com

## **Product Sheet**

Item ID # SSTR134MT-3636

## 36x36 Poster Snap Open Frames (1 3/4" Security-Style) for MOUNTED GRAPHICS

## FOR CURRENT PRICING, VISIT THE ID # LISTED ABOVE FREE SHIPPING



| Model          | Insert Size | Overall Size      | Viewable Area     | Ships Via | Shipping Weight | How is Frame Shipped? |
|----------------|-------------|-------------------|-------------------|-----------|-----------------|-----------------------|
| SSTR134MT-3036 | 30" x 36"   | 31 3/4" x 37 3/4" | 28 3/8" x 34 3/8" | UPS       | 14              | Unassembled           |