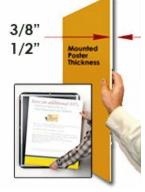

## Snap Poster Frame For Mounted Graphics Wall Mount 18 x 24 Poster Display Frame and

- Wall Mount 18 x 24 Poster Display Frame and Sign Holder
  Quick-Changing, all 4 frame rails snap-open for easy poster changes
- Front Loading Frame for 18x24 posters and other signage
- Snap Frame Profile: 1 5/8" Wide
- Narrow profile offers 1" overall off the wall depth
- Accepts 2 Printed Thicknesses: 3/8" & 1/2"
- Viewable Area: Moulding overlaps poster insert by 3/4" all around
- (2) Aluminum snap frame finishes available
- 1/2" Silver bottom frame rail is exposed from side view for all frame colors selected
  040 Packing Pacet: This backer back provides rigidity for your 20" thick pactor.
- .040 Backing Board: Thin backer board provides rigidity for your 3/8" thick poste .020 clear PETG overlay is included to protect your 3/8" Thick poster insert
- No Tools! All four frame sides snap-open easily by hand
- SwingSnap poster frames can mount either Portrait or Landscape
- Installs Easily: Punched holes in frame allow for easy surface mounting
- Hanging hardware is included

#### Mounted Graphic Details

Product Details

3/8" Mounted Graphic Insert All frames will include a .040 Black Backer Board All frames will include a .020 Clear Overlay

All frames will frictude a .020 Clear Overla

1/2" MAX Mounted Graphic Insert

.040 Black Backer Board NOT INCLUDED (can not fit)

.020 Clear Overlay NOT INCLUDED (can not fit)