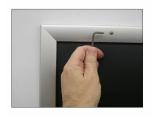

#### Product Details

\*ALL 4 FRAME SIDES HAVE A SECURITY SCREW PLACED INTO THE CENTER OF EACH FRAME RAIL. THESE SCREWS SECURE THE SAFETY OF YOUR 27x39 POSTING AND PREVENT ANY TAMPERING.

- Snap Lock Poster Frames with Security Screws + Allen Key Tool
- Fits Posters 27x39
- Wall Mount Poster Display Frames and Sign Holders
- Quick-Changing, all 4 frame rails snap-open for easy poster changes
- Front Loading Frame for posters and other signage
- Snap Frame Profile: 1 1/4" Wide Narrow profile offers 1" overall off the wall depth
- Accepts 2 Printed Thicknesses: 3/8" & 1/2"
- Viewable Area: Moulding overlaps poster insert by 3/8" all around
- (9) Aluminum snap frame finishes available
- 1/2" Silver Aluminum bottom frame rail is exposed from side view