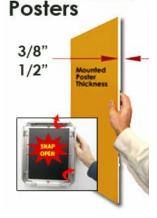

#### Mounted Graphic Details

3/8" Mounted Graphic Insert
All frames will include a .040 Black Backer Board

All frames will include a .020 Clear Overlay

1/2" MAX Mounted Graphic Insert

.040 Black Backer Board NOT INCLUDED (can not fit) .020 Clear Overlay NOT INCLUDED (can not fit)