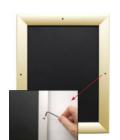

#### Product Details

\*ALL 4 FRAME SIDES HAVE A SECURITY SCREW PLACED INTO THE CENTER OF EACH FRAME RAIL. THESE SCREWS SECURE THE SAFETY OF YOUR 27x39 POSTING AND PREVENT ANY TAMPERING.

- Snap Lock Poster Frames with Security Screws + Allen Key Tool
- Fits Posters 27x39
- Wall Mount Poster Display Frames and Sign Holders
- Quick-Changing, all 4 frame rails snap-open for easy poster changes
- Front Loading Frame for posters and other signage
- Snap Frame Profile: 1 1/4" Wide Narrow profile offers 1" overall off the wall depth
- Accepts 2 Printed Thicknesses: 3/8" & 1/2"
- Viewable Area: Moulding overlaps poster insert by 3/8" all around
- (9) Aluminum snap frame finishes available
- 1/2" Silver Aluminum bottom frame rail is exposed from side view