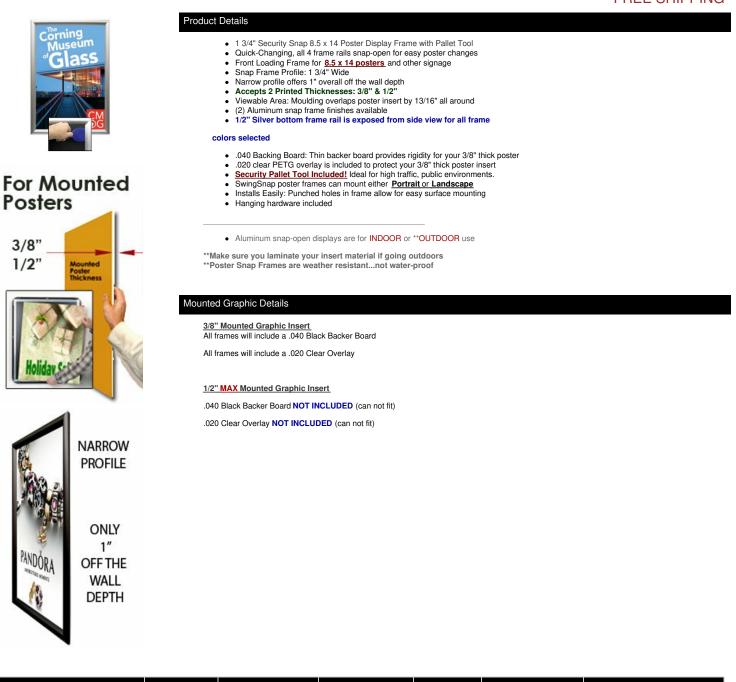

## EXTRA DEEP Poster Snap Frames 8.5x14 (1 3/4" Security Profile for MOUNTED GRAPHICS)

## FOR CURRENT PRICING, VISIT THE ID # LISTED ABOVE FREE SHIPPING

| Model               | Insert Size | Overall Size      | Viewable Area    | Ships Via | Shipping Weight | How is Frame Shipped? |
|---------------------|-------------|-------------------|------------------|-----------|-----------------|-----------------------|
| SSTR134MT-DEEP-8514 | 8.5" x 14"  | 10 1/4" x 15 3/4" | 6 7/8" x 12 3/8" | UPS       | 6               | Assembled             |