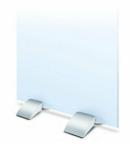

### **Product Details**

- Display Stand Base for 14" Wide Poster Boards
- Holds 1 or 2 Rigid Posters, Single or Double-Sided Hidden Knob: Tightens and Opens Poster Gripper Durable Lightweight Aluminum Floor Stand
- Finishes in Black or Silver
- Very lightweight and portable Poster Board Thickness: 3/8" up to 1 1/4" Base Height Off Floor: 5 1/2"
- Front to Back Floor Space (Depth): 14 1/2"
- Overall Sign Holder Weight: 6 LBS Best Suited for Indoor Use Only

\*FOR LARGER POSTERS, PLACE 2 MOUNTS UNDER POSTER BOARD

| Model   | Base Width | Height (Off Floor) | Front to Back (Depth) | Ships Via | Product Weight |
|---------|------------|--------------------|-----------------------|-----------|----------------|
| TTRCM14 | 14"        | 5 1/2"             | 14 1/2"               | UPS       | 6 LBS          |