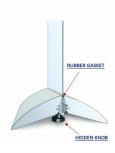

### **Product Details**

- Display Stand Base for 14" Wide Poster Boards
- Holds 1 or 2 Rigid Posters, Single or Double-Sided Hidden Knob: Tightens and Opens Poster Gripper Durable Lightweight Aluminum Floor Stand
- Finishes in Black or Silver
- Very lightweight and portable Poster Board Thickness: 3/8" up to 1 1/4" Base Height Off Floor: 5 1/2"
- Front to Back Floor Space (Depth): 14 1/2"
- Overall Sign Holder Weight: 6 LBS Best Suited for Indoor Use Only