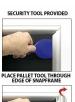

#### Product Details

- Quick-Changing, all 4 frame rails snap-open for easy poster changes
- Front Loading Frame for 24x24 posters and other signage
- Aluminum Snap Frame Profile: 11/4" Wide
  Narrow profile offers 11/16" overall off the wall depth
- Accepts 3 Printed Thicknesses: 1/8" | 3/16" | 1/4' Viewable Area: Moulding overlaps poster insert by 3/8" all around
- (3) Aluminum snap frame finishes available
- .040 Backing Board: Thin, durable backer board provides rigidity for your poster
- .020 clear PETG overlay is included to protect your poster insert
- Security Tool Included! Ideal for high traffic, public environments. SwingSnap poster frames can mount either Portrait or Landscape
- Installs Easily: Punched holes in frame allow for easy surface mounting
- Hanging hardware is included
- $\bullet~$  Aluminum snap-open displays are for INDOOR or \*\*OUTDOOR use