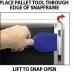

#### Product Details

- Quick-Changing, all 4 frame rails snap-open for easy poster changes
- Front Loading Frame for 24x24 posters and other signage
- Aluminum Snap Frame Profile: 11/4" Wide
  Narrow profile offers 11/16" overall off the wall depth
- Accepts 3 Printed Thicknesses: 1/8" | 3/16" | 1/4' Viewable Area: Moulding overlaps poster insert by 3/8" all around
- (3) Aluminum snap frame finishes available
- .040 Backing Board: Thin, durable backer board provides rigidity for your poster
- .020 clear PETG overlay is included to protect your poster insert
- Security Tool Included! Ideal for high traffic, public environments. SwingSnap poster frames can mount either Portrait or Landscape
- Installs Easily: Punched holes in frame allow for easy surface mounting
- Hanging hardware is included
- $\bullet~$  Aluminum snap-open displays are for INDOOR or \*\*OUTDOOR use