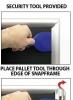

#### **Product Details**

- · Quick-Changing, all 4 frame rails snap-open for easy poster changes
- Front Loading Frame for <u>27x39 posters</u> and other signage
- Aluminum Snap Frame Profile: 1 1/4" Wide
  Narrow profile offers 11/16" overall off the wall depth
- Narrow profile offers 11/16" overall off the wall depth
  Accepts 3 Printed Thicknesses: 1/8" | 3/16" | 1/4"
- Viewable Area: Moulding overlaps poster insert by 3/8" all around
- (3) Aluminum snap frame finishes available
- .040 Backing Board: Thin, durable backer board provides rigidity for your poster
- .020 clear PETG overlay is included to protect your poster insert
- Security Tool Included! Ideal for high traffic, public environments.
- SwingSnap poster frames can mount either <u>Portrait or Landscape</u>
- Installs Easily: Punched holes in frame allow for easy surface mounting
- Hanging hardware is included
- $\bullet~$  Aluminum snap-open displays are for INDOOR or \*\*OUTDOOR use
- \*\*Make sure you laminate your insert material if going outdoors
- \*\*Poster Snap Frames are weather resistant...not water-proof