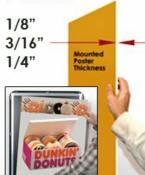

## **EXTRA-LARGE Wood Snap Frames 60x72 (for MOUNTED GRAPHICS)**

FOR CURRENT PRICING, VISIT THE ID # LISTED ABOVE FREE SHIPPING

- Quick-Changing, all 4 frame rails snap-open for easy poster changes
- Front Loading Frame for 60x72 posters and other signage
- Snap Frame Profile: 1 1/4" Wide Narrow profile offers 11/16" overall off the wall depth
- Accepts 3 Poster Thicknesses: 1/8" | 3/16" | 1/4"
- Viewable Area: Moulding overlaps poster insert by 3/8" all around (3) Wood Simulated Snap Frame Finishes Available
- No Tools! All four frame sides snap-open easily by hand
- SwingSnap poster frames can mount either Portrait or Landscape
- Installs Easily: Punched holes in frame allow for easy surface mounting
- Hanging hardware is included

## For Mounted **Posters**