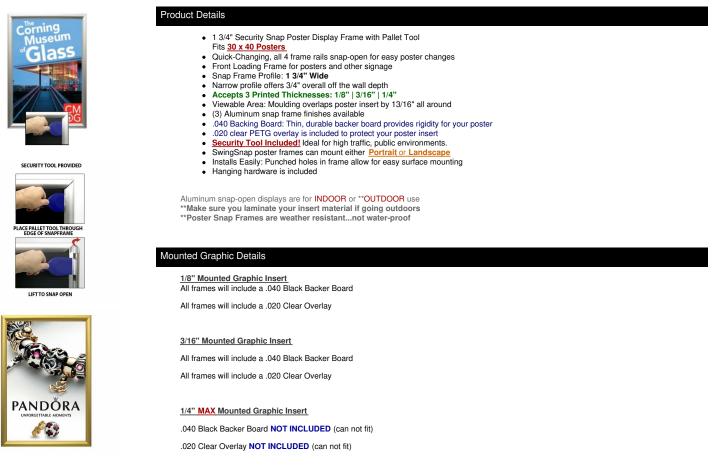

## 30x40 Poster Snap Open Frames (1 3/4" Security-Style) for MOUNTED GRAPHICS

## FOR CURRENT PRICING, VISIT THE ID # LISTED ABOVE FREE SHIPPING

| Model          | Insert Size | Overall Size      | Viewable Area     | Ships Via | Shipping Weight | How is Frame Shipped? |
|----------------|-------------|-------------------|-------------------|-----------|-----------------|-----------------------|
| SSTR134MT-3040 | 30" x 40"   | 31 3/4" x 41 3/4" | 28 3/8" x 38 3/8" | UPS       | 15              | Unassembled           |