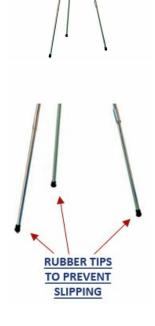

- Very lightweight and portable Rubber tips prevent slipping Brass-Plated Steel Easels Best for Indoor Use Only

| Model    | Overall Height | Storage Space | Ships Via | Product Weight |
|----------|----------------|---------------|-----------|----------------|
| TTRSE926 | 6'             | 1" x 4" 72"   | UPS       | 8              |