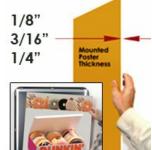

## **EXTRA-LARGE Wood Snap Frames 84x96 (for MOUNTED GRAPHICS)**

FOR CURRENT PRICING, VISIT THE ID # LISTED ABOVE FREE SHIPPING

- Quick-Changing, all 4 frame rails snap-open for easy poster changes
- Front Loading Frame for 84x96 posters and other signage
- Snap Frame Profile: 1 1/4" Wide
- Narrow profile offers 11/16" overall off the wall depth
- Accepts 3 Poster Thicknesses: 1/8" | 3/16" | 1/4"
- Viewable Area: Moulding overlaps poster insert by 3/8" all around (3) Wood Simulated Snap Frame Finishes Available
- No Tools! All four frame sides snap-open easily by hand
- SwingSnap poster frames can mount either Portrait or Landscape
- Installs Easily: Punched holes in frame allow for easy surface mounting
- Hanging hardware is included

# For Mounted **Posters**