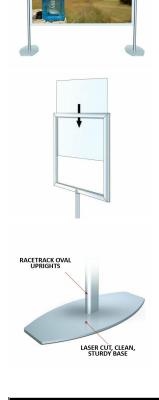

#### **Product Details**

- - Double Post, Extra Large Poster Stand
  - Designed with <u>heavy duty</u> extruded aluminum alloy frame Display 1 or 2 posters 48 x 48

    Frame profile overlaps poster by 3/8" all around Sign Frame Orientation: Vertical or Horizontal

  - 1/4" TOP slot opening in sign holder frame: slide in insert
  - Sturdy racetrack oval leg support design come with textured end caps Super durable, double bolt upright to base connection

  - Frame Bottom 24" off the Floor for Poster Height 48" x 48"
  - 2 Metal Finishes: Matte Black and Satin Silver Sign Holder Corners: Mitered

  - Two 12 LBS steel bases for sturdy support

  - Ships knock down, 8 minutes assembly time
    Extra Large Poster Display Stand 48"x48" Suitable for Indoor Use

Assembly is permanent. Once assembled, display standing unit  $48 \times 48$  cannot be disassembled