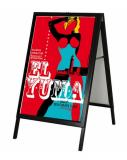

### Value PLUS A-Board Slide-In Sign Holder (for 22†x 28†Posters)

### **Product Details**

- A Board A-Frame Slide-In Sidewalk Sign
- Suitable for Indoor or Outdoor Use
- Quick-Changing, Both sides open up to slide posters in and out through top slot
- Fits Two 22" Wide x 28" High Posters
- Two-sided viewing
- Folding A Frame Design Finish: Satin Silver or Black
- Overall A Sign Board Height: 41"
- Weather-treated construction with durable galvanized aluminum backing
- Accepts printed materials up to 1/16" thick
  When used outdoors weatherproof poster materials are recommended
- Top & Bottom plastic end caps on the A-Frame legs give sign a finished look
- Includes 2 Non-Glare Overlays to protect your poster.
- No Tools Required.
- Single packed with an easy-to-understand instruction sheet!