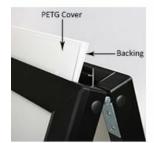

### **Product Details**

- A Board A-Frame Slide-In Sidewalk Sign
- Suitable for Indoor or Outdoor Use
- Quick-Changing, Both sides open up to slide posters in and out through top slot
- Fits Two 22" Wide x 28" High Posters
- Two-sided viewing
- Folding A Frame Design Finish: Satin Silver or Black
- Overall A Sign Board Height: 41"
- Weather-treated construction with durable galvanized aluminum backing
- Accepts printed materials up to 1/16" thick
  When used outdoors weatherproof poster materials are recommended
- Top & Bottom plastic end caps on the A-Frame legs give sign a finished look
- Includes 2 Non-Glare Overlays to protect your poster.
- No Tools Required.
- Single packed with an easy-to-understand instruction sheet!

### Specifications

- Fits Posters Size: 22" x 28"Visible Area: 21.5 x 26.5
- Overall Height: 41"
- . Overall Width: 24.5