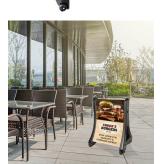

### Fast Load Rolling A-Board Sidewalk Sign for 24x36 Posters

### **Product Details**

- PATENTED WITH PATENT PENDING FEATURES
- Sidewalk Sign Rolling A-Frame Poster Stand
- Holds Poster A-Boards and Sign Boards; on 2-Sides
- Accepts TWO <u>24†Wide x 36†High</u> Posters
- Poster Inserts (not included)
- Accepts MAX Poster Thickness: 4mm (3/16")
  Resistant up to 30 MPH wind
- EASY to MOVE Black Sign uprights, both with wheels
- Recessed wheels sit above ground level, and engage only when sign is tipped for rolling.
- (3) black plastic cross tubes
- Fill base with water or sand for added stability Can be used outdoors and indoors