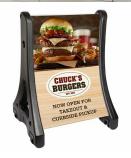

### Fast Load Rolling A-Board Sidewalk Sign for 24x36 Posters

### **Product Details**

- PATENTED WITH PATENT PENDING FEATURES
- Sidewalk Sign Rolling A-Frame Poster Stand
- Holds Poster A-Boards and Sign Boards; on 2-Sides
- Accepts TWO <u>24†Wide x 36†High</u> Posters
- Poster Inserts (not included)
- Accepts MAX Poster Thickness: 4mm (3/16")
  Resistant up to 30 MPH wind
- EASY to MOVE Black Sign uprights, both with wheels
- Recessed wheels sit above ground level, and engage only when sign is tipped for rolling.
- (3) black plastic cross tubes
- Fill base with water or sand for added stability Can be used outdoors and indoors