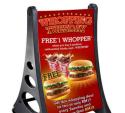

### Fast Load Rolling A-Board Sidewalk Sign for 24x36 Posters

### **Product Details**

- PATENTED WITH PATENT PENDING FEATURES
- Sidewalk Sign Rolling A-Frame Poster Stand
- Holds Poster A-Boards and Sign Boards; on 2-Sides
- Accepts TWO <u>24†Wide x 36†High</u> Posters
- Poster Inserts (not included)
- Accepts MAX Poster Thickness: 4mm (3/16")
  Resistant up to 30 MPH wind
- EASY to MOVE Black Sign uprights, both with wheels
- Recessed wheels sit above ground level, and engage only when sign is tipped for rolling.
- (3) black plastic cross tubes
- Fill base with water or sand for added stability Can be used outdoors and indoors