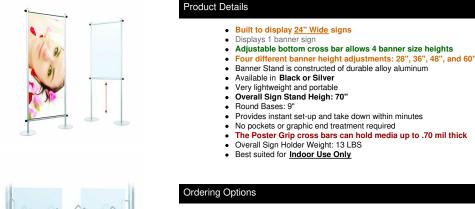

# **Product Sheet**

Item ID # TTRSS24

## Adjustable Large Graphic Poster Stands (for 24" Wide Signs)