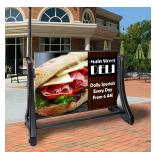

### Wide Roadside Poster Sign Board Ready to Post | 48x36 Swinging Outdoor Sidewalk Sign - Two Sided

#### **Product Details**

- Wide Roadside Sign Board for Posters 48x36
- Swinging Sidewalk Sign with White Poster Board 2-Sided Changeable Poster/Graphic Board
- Overall Size: 51" Wide x 45" High x 24" Deep
- Corrugated Plastic White Sign Face
- Resistant up to 30 MPH wind
- Poster Board Thickness: 1/2"
  Mount Your Poster To The White Poster Board
- Black Sign Stand Uprights with 2 black plastic cross tubes (2 Sets)
- Double-Sided Sign Face Assembles Easily Onto Durable Plastic Base Portable: Tip and Roll on Wheels Can Be Used Outdoors and Indoors