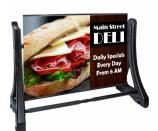

### Wide Roadside Poster Sign Board Ready to Post | 48x36 Swinging Outdoor Sidewalk Sign - Two Sided

#### **Product Details**

- Wide Roadside Sign Board for Posters 48x36
- Swinging Sidewalk Sign with White Poster Board 2-Sided Changeable Poster/Graphic Board
- Overall Size: 51" Wide x 45" High x 24" Deep
- Corrugated Plastic White Sign Face
- Resistant up to 30 MPH wind
- Poster Board Thickness: 1/2"
  Mount Your Poster To The White Poster Board
- Black Sign Stand Uprights with 2 black plastic cross tubes (2 Sets)
- Double-Sided Sign Face Assembles Easily Onto Durable Plastic Base Portable: Tip and Roll on Wheels Can Be Used Outdoors and Indoors