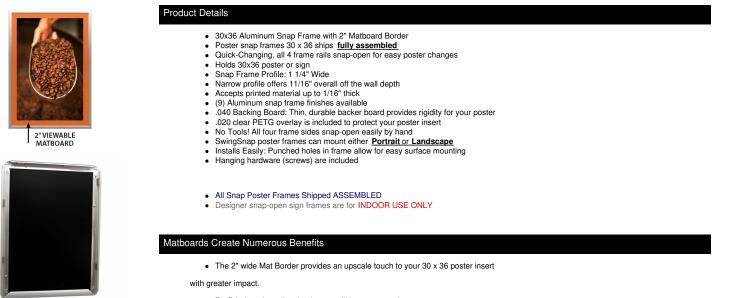

2" Viewable Mat Border

Matboard Details

- Matboard Overlaps 30x36 Poster by 1" ALL AROUND
- (24) Beveled Matboard Colors Available
  - Magnetic Clamps are placed onto the back of the Matboard

to secure your thin poster, graphic or image in place.