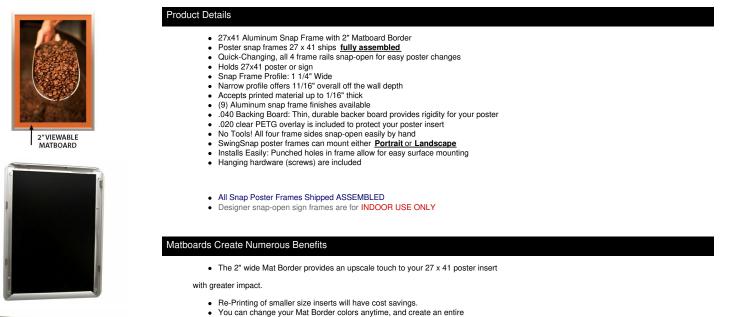

## Matboard Details

2" Viewable Mat Border

new look for your interior.

- Matboard Overlaps 27x41 Poster by 1" ALL AROUND
- (24) Beveled Matboard Colors Available
  - Magnetic Clamps are placed onto the back of the Matboard

to secure your thin poster, graphic or image in place.

#### See Instruction Sheets ICON (above) for further details

• Magnetic Clamps are will secure up to 1/16" insert thickness