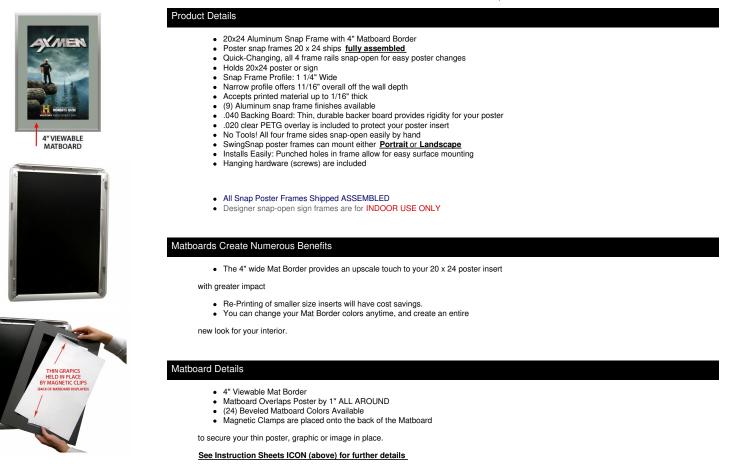

## Designer Snap Frames for Posters 20x24 (4" Wide Matboard)

ORDER CUSTOM MATTES

ABOUT SNAP FRAMES

MATTE INSTRUCTIONS

MOUNTING INSTRUCTIONS

| Model         | Insert Size | Overall Size      | Viewable Area | Ships Via | Shipping Wt | How is Frame Shipped? |
|---------------|-------------|-------------------|---------------|-----------|-------------|-----------------------|
| SSMCMAT4-2024 | 20" x 24"   | 28 1/2" x 32 1/2" | 18" x 22"     | FedEx     | 11          | Assembled             |