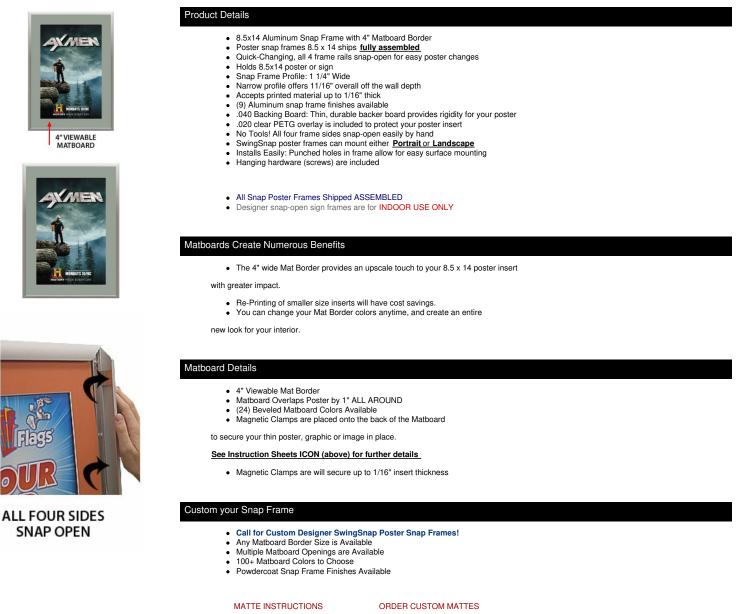

PosterDisplays

A DIVISION OF ACCESS DISPLAY GROUP, INC.

TEL: 844-409-1135 FAX: 877-842-5126 E-MAIL: info@posterdisplays4sale.com

## **Product Sheet**

Item ID # SSMCMAT4-8514

## Designer Snap Frames for Posters 8.5x14 (4" Wide Matboard)

## FOR CURRENT PRICING, VISIT THE ID # LISTED ABOVE



| Model         | Insert Size | Overall Size  | Viewable Area | Ships Via | Shipping Wt | How is Frame Shipped? |
|---------------|-------------|---------------|---------------|-----------|-------------|-----------------------|
| SSMCMAT4-8514 | 8.5" x 14"  | 17" x 18 1/2" | 6 1/2" x 12"  | FedEx     | 9           | Assembled             |