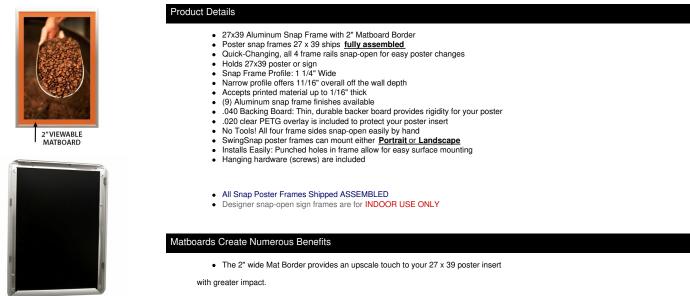

## Designer Snap Frames for Posters 27x39 (2" Wide Matboard)

2" Viewable Mat Border

Matboard Details

- Matboard Overlaps 27x39 Poster by 1" ALL AROUND
- (24) Beveled Matboard Colors Available
- Magnetic Clamps are placed onto the back of the Matboard

to secure your thin poster, graphic or image in place.