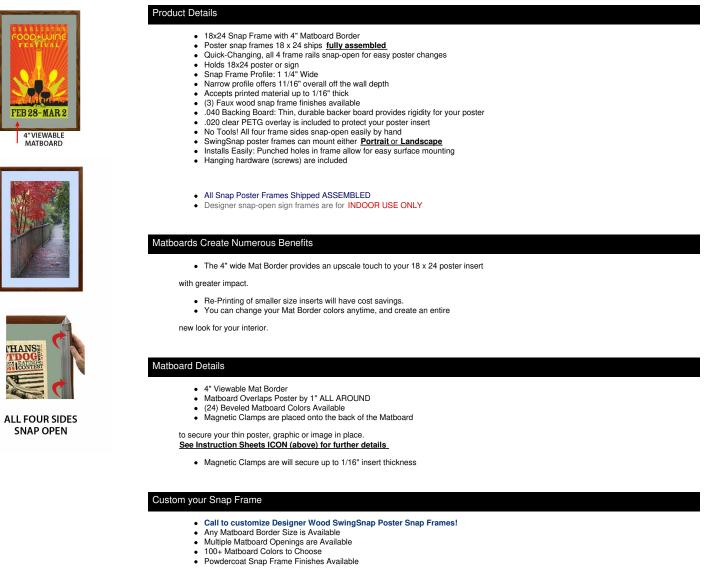

A DIVISION OF ACCESS DISPLAY GROUP, INC.

TEL: 844-409-1135 FAX: 877-842-5126 E-MAIL: info@posterdisplays4sale.com

## **Product Sheet**

Item ID # SSMCWOODMAT4-1824

## Designer Wood Snap Frames for Posters 18x24 (4" Wide Matboard)

## FOR CURRENT PRICING, VISIT THE ID # LISTED ABOVE



MATTE INSTRUCTIONS

ORDER CUSTOM MATTES

| Model             | Insert Size | Overall Size      | Viewable Area | Ships Via | Shipping Wt | How is Frame Shipped? |
|-------------------|-------------|-------------------|---------------|-----------|-------------|-----------------------|
| SSMCWOODMAT4-1824 | 18" x 24"   | 26 1/2" x 32 1/2" | 16" x 22"     | FedEx     | 11          | Assembled             |