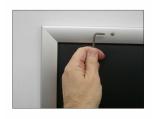

#### Product Details

\*ALL 4 FRAME SIDES HAVE A SECURITY SCREW PLACED INTO THE CENTER OF EACH FRAME RAIL. THESE SCREWS SECURE THE SAFETY OF YOUR 10x20 POSTING AND PREVENT ANY TAMPERING.

- Snap Lock Poster Frames with Security Screws + Allen Key Tool
- Fits Posters 10x20
- Wall Mount Poster Display Frames and Sign Holders
- Quick-Changing, all 4 frame rails snap-open for easy poster changes
- Front Loading Frame for posters and other signage
- Snap Frame Profile: 1 1/4" Wide
- Narrow profile offers 1" overall off the wall depth Accepts 2 Printed Thicknesses: 3/8" & 1/2"
- Viewable Area: Moulding overlaps poster insert by 3/8" all around
- 1/2" Silver Aluminum bottom frame rail is exposed from side view

#### for all frame colors selected

- . .040 Backing Board: Thin, durable backer board for 3/8" thick poster only
- .020 clear PETG overlay is included to protect thick poster insert (3/8" Only)
- Allen Wrench Tool is included to help remove and secure your inserts
- SwingSnap poster frames can mount either Portrait or Landscape
- Installs Easily: Punched holes in frame allow for easy surface mounting
- · Hanging hardware included
- Aluminum snap-open displays are for INDOOR or \*\*OUTDOOR use
- \*\*Make sure you laminate your insert material if going outdoors
- \*\*Poster Snap Frames are weather resistant...not water-proof