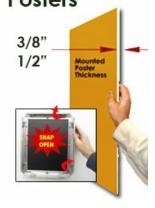

### Mounted Graphic Details

3/8" Mounted Graphic Insert

All frames will include a .040 Black Backer Board

All frames will include a .020 Clear Overlay

#### 1/2" MAX Mounted Graphic Insert

.040 Black Backer Board NOT INCLUDED (can not fit)

.020 Clear Overlay NOT INCLUDED (can not fit)