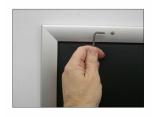

#### Product Details

\*ALL 4 FRAME SIDES HAVE A SECURITY SCREW PLACED INTO THE CENTER OF EACH FRAME RAIL. THESE SCREWS SECURE THE SAFETY OF YOUR 17x23 POSTING AND PREVENT ANY TAMPERING.

- Snap Lock Poster Frames with Security Screws + Allen Key Tool
- Fits Posters 17x23
- Wall Mount Poster Display Frames and Sign Holders
- Quick-Changing, all 4 frame rails snap-open for easy poster changes
- Front Loading Frame for posters and other signage
- Snap Frame Profile: 1 1/4" Wide
- Narrow profile offers 1" overall off the wall depth Accepts 2 Printed Thicknesses: 3/8" & 1/2"
- Viewable Area: Moulding overlaps poster insert by 3/8" all around
- 1/2" Silver Aluminum bottom frame rail is exposed from side view

#### for all frame colors selected

- . .040 Backing Board: Thin, durable backer board for 3/8" thick poster only
- .020 clear PETG overlay is included to protect thick poster insert (3/8" Only)
- Allen Wrench Tool is included to help remove and secure your inserts
- SwingSnap poster frames can mount either Portrait or Landscape
- Installs Easily: Punched holes in frame allow for easy surface mounting
- · Hanging hardware included
- Aluminum snap-open displays are for INDOOR or \*\*OUTDOOR use
- \*\*Make sure you laminate your insert material if going outdoors
- \*\*Poster Snap Frames are weather resistant...not water-proof