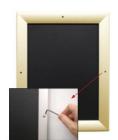

### EXTRA-DEEP 17x23 Poster Snap Frames with Security Screws (for MOUNTED GRAPHICS)

FOR CURRENT PRICING, VISIT THE ID # LISTED ABOVE FREE SHIPPING

#### Product Details

\*ALL 4 FRAME SIDES HAVE A SECURITY SCREW PLACED INTO THE CENTER OF EACH FRAME RAIL. THESE SCREWS SECURE THE SAFETY OF YOUR 17x23 POSTING AND PREVENT ANY TAMPERING.

- Snap Lock Poster Frames with Security Screws + Allen Key Tool
- Fits Posters 17x23
- Wall Mount Poster Display Frames and Sign Holders
- Quick-Changing, all 4 frame rails snap-open for easy poster changes
- Front Loading Frame for posters and other signage
- Snap Frame Profile: 1 1/4" Wide
- Narrow profile offers 1" overall off the wall depth Accepts 2 Printed Thicknesses: 3/8" & 1/2"
- Viewable Area: Moulding overlaps poster insert by 3/8" all around
- 1/2" Silver Aluminum bottom frame rail is exposed from side view