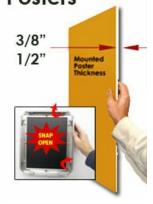

#### Product Details

\*ALL 4 FRAME SIDES HAVE A SECURITY SCREW PLACED INTO THE CENTER OF EACH FRAME RAIL. THESE SCREWS SECURE THE SAFETY OF YOUR 17x23 POSTING AND PREVENT ANY TAMPERING.

- Snap Lock Poster Frames with Security Screws + Allen Key Tool
- Fits Posters 17x23
- Wall Mount Poster Display Frames and Sign Holders
- Quick-Changing, all 4 frame rails snap-open for easy poster changes
- Front Loading Frame for posters and other signage
- Snap Frame Profile: 1 1/4" Wide
- Narrow profile offers 1" overall off the wall depth Accepts 2 Printed Thicknesses: 3/8" & 1/2"
- Viewable Area: Moulding overlaps poster insert by 3/8" all around
- 1/2" Silver Aluminum bottom frame rail is exposed from side view

### Mounted Graphic Details

3/8" Mounted Graphic Insert

All frames will include a .040 Black Backer Board

All frames will include a .020 Clear Overlay

#### 1/2" MAX Mounted Graphic Insert

.040 Black Backer Board NOT INCLUDED (can not fit)

.020 Clear Overlay NOT INCLUDED (can not fit)