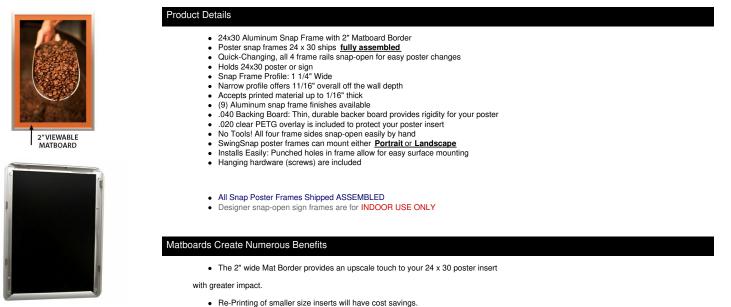

### Designer Snap Frames for Posters 24x30 (2" Wide Matboard)

## Matboard Details

- 2" Viewable Mat Border
  - Matboard Overlaps 24x30 Poster by 1" ALL AROUND
- (24) Beveled Matboard Colors Available
- Magnetic Clamps are placed onto the back of the Matboard

· You can change your Mat Border colors anytime, and create an entire