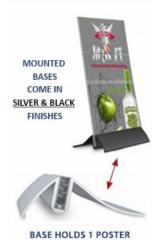

### **Product Details**

- Poster Board Display
- Crescent Signholder Base
- Angled Poster Board Holder
- Built to display 11" Wide x 7" High Graphic / AD Boards
  Displays 1 rigid poster, single sided
- Mount is constructed of durable aluminum
- Available in Black or Silver
- Very lightweight and portable
- 3/32" Poster Board MAX Thickness

- Height: 2 1/2"
  Front to Back Space (Depth): 4"
  Overall Sign Holder Weight: 3 LBS
- Acrylic lenses with carriage bolts and wing nuts support the poster board
- Poster Board Sign Holder Base Best suited for Indoor Use Only