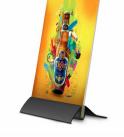

## Crescent Base Counter Top Displays 11" Wide x 7" High (Angled Base) | With Acrylic Overlays

### **Product Details**

- Poster Board Display
- Crescent Signholder Base
- Angled Poster Board Holder
- Built to display 11" Wide x 7" High Graphic / AD Boards
  Displays 1 rigid poster, single sided
- Mount is constructed of durable aluminum
- Available in Black or Silver
- Very lightweight and portable
- 3/32" Poster Board MAX Thickness