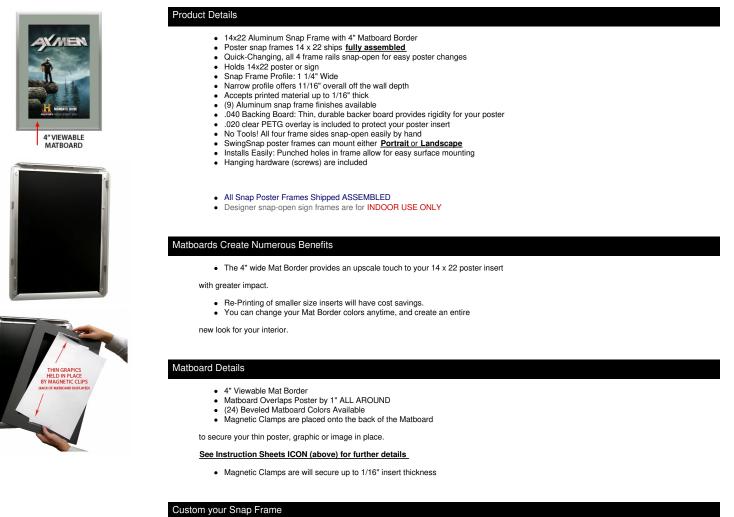

**Poster**Displays

A DIVISION OF ACCESS DISPLAY GROUP, INC.

TEL: 844-409-1135 FAX: 877-842-5126 E-MAIL: info@posterdisplays4sale.com

## **Product Sheet**

Item ID # SSMCMAT4-1422

## Designer Snap Frames for Posters 14x22 (4" Wide Matboard)

## FOR CURRENT PRICING, VISIT THE ID # LISTED ABOVE



- Call for Custom Designer SwingSnap Poster Snap Frames!
- ٠ Any Matboard Border Size is Available
- Multiple Matboard Openings are Available 100+ Matboard Colors to Choose
- Powdercoat Snap Frame Finishes Available •

MATTE INSTRUCTIONS

ORDER CUSTOM MATTES

ABOUT SNAP FRAMES

MOUNTING INSTRUCTIONS

| Model         | Insert Size | Overall Size      | Viewable Area | Ships Via | Shipping Wt | How is Frame Shipped? |
|---------------|-------------|-------------------|---------------|-----------|-------------|-----------------------|
| SSMCMAT4-1422 | 14" x 22"   | 22 1/2" x 30 1/2" | 14" x 20"     | FedEx     | 10          | Assembled             |