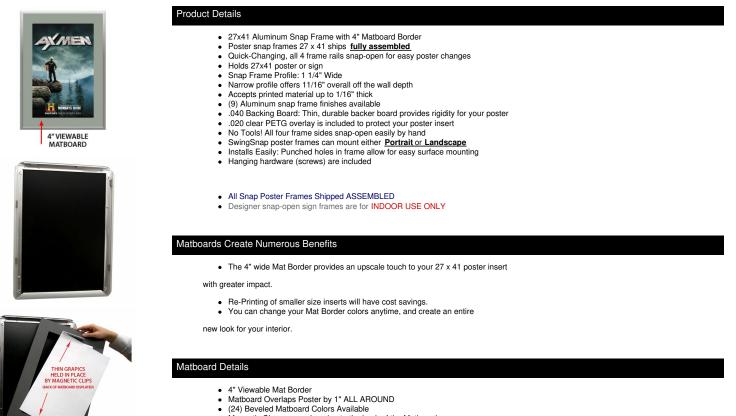

PosterDisplays

A DIVISION OF ACCESS DISPLAY GROUP, INC.

TEL: 844-409-1135 FAX: 877-842-5126 E-MAIL: info@posterdisplays4sale.com

# **Product Sheet**

Item ID # SSMCMAT4-2741

## Designer Snap Frames for Posters 27x41 (4" Wide Matboard)

### FOR CURRENT PRICING, VISIT THE ID # LISTED ABOVE



Magnetic Clamps are placed onto the back of the Matboard

to secure your thin poster, graphic or image in place.

#### See Instruction Sheets ICON (above) for further details

• Magnetic Clamps are will secure up to 1/16" insert thickness

### Custom your Snap Frame

- Call for Custom Designer SwingSnap Poster Snap Frames!
- Any Matboard Border Size is Available
- Multiple Matboard Openings are Available
- 100+ Matboard Colors to Choose
- Powdercoat Snap Frame Finishes Available

MATTE INSTRUCTIONS

ORDER CUSTOM MATTES

| Model         | Insert Size | Overall Size      | Viewable Area | Ships Via | Shipping Wt | How is Frame Shipped? |
|---------------|-------------|-------------------|---------------|-----------|-------------|-----------------------|
| SSMCMAT4-2741 | 27" x 41"   | 35 1