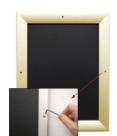

#### Product Details

\*ALL 4 FRAME SIDES HAVE A SECURITY SCREW PLACED INTO THE CENTER OF EACH FRAME RAIL. THESE SCREWS SECURE THE SAFETY OF YOUR 12x36 POSTING AND PREVENT ANY TAMPERING.

- Snap Lock Poster Frames with Security Screws + Allen Key Tool
- Fits Posters 12x36
- Wall Mount Poster Display Frames and Sign Holders
- Quick-Changing, all 4 frame rails snap-open for easy poster changes
- Front Loading Frame for posters and other signage
- Snap Frame Profile: 1 1/4" Wide
- Narrow profile offers 1" overall off the wall depth Accepts 2 Printed Thicknesses: 3/8" & 1/2"
- Viewable Area: Moulding overlaps poster insert by 3/8" all around
- 1/2" Silver Aluminum bottom frame rail is exposed from side view