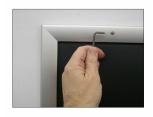

#### Product Details

\*ALL 4 FRAME SIDES HAVE A SECURITY SCREW PLACED INTO THE CENTER OF EACH FRAME RAIL. THESE SCREWS SECURE THE SAFETY OF YOUR 12x36 POSTING AND PREVENT ANY TAMPERING.

- Snap Lock Poster Frames with Security Screws + Allen Key Tool
- Fits Posters 12x36
- Wall Mount Poster Display Frames and Sign Holders
- Quick-Changing, all 4 frame rails snap-open for easy poster changes
- Front Loading Frame for posters and other signage
- Snap Frame Profile: 1 1/4" Wide
- Narrow profile offers 1" overall off the wall depth Accepts 2 Printed Thicknesses: 3/8" & 1/2"
- Viewable Area: Moulding overlaps poster insert by 3/8" all around
- 1/2" Silver Aluminum bottom frame rail is exposed from side view