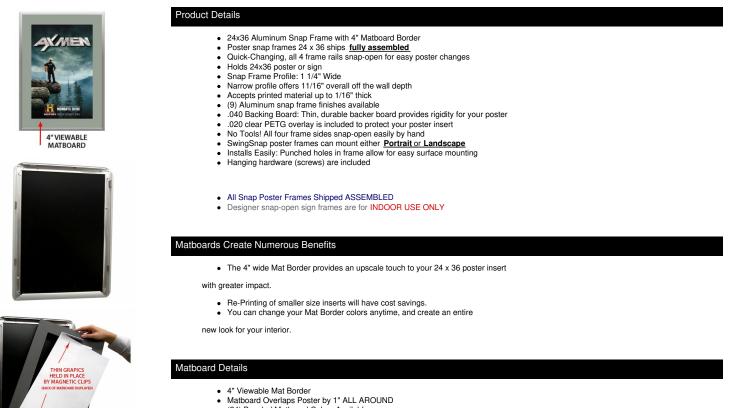

PosterDisplays

A DIVISION OF ACCESS DISPLAY GROUP, INC.

TEL: 844-409-1135 FAX: 877-842-5126 E-MAIL: info@posterdisplays4sale.com

# **Product Sheet**

Item ID # SSMCMAT4-2436

## Designer Snap Frames for Posters 24x36 (4" Wide Matboard)

## FOR CURRENT PRICING, VISIT THE ID # LISTED ABOVE



(24) Beveled Matboard Colors AvailableMagnetic Clamps are placed onto the back of the Matboard

to secure your thin poster, graphic or image in place.

#### See Instruction Sheets ICON (above) for further details

Magnetic Clamps are will secure up to 1/16" insert thickness

### Custom your Snap Frame

- Call for Custom Designer SwingSnap Poster Snap Frames!
- Any Matboard Border Size is Available
- Multiple Matboard Openings are Available
- 100+ Matboard Colors to Choose
- Powdercoat Snap Frame Finishes Available

MATTE INSTRUCTIONS

ORDER CUSTOM MATTES

| Model         | Insert Size | Overall Size      | Viewable Area | Ships Via | Shipping Wt | How is Frame Shipped? |
|---------------|-------------|-------------------|---------------|-----------|-------------|-----------------------|