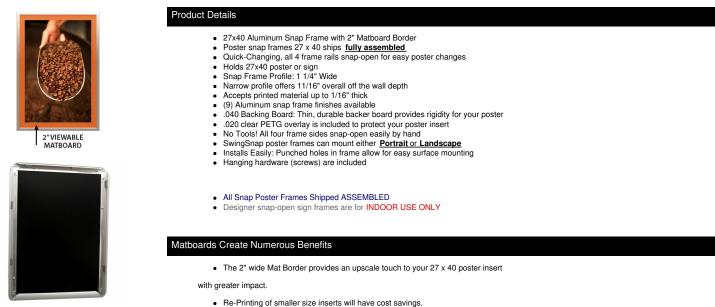

## Designer Snap Frames for Posters 27x40 (2" Wide Matboard)

### FOR CURRENT PRICING, VISIT THE ID # LISTED ABOVE

- new look for your interior.

Matboard Details

- 2" Viewable Mat Border
  Matboard Overlaps 27x40 Poster by 1" ALL AROUND
- Matboard Overlaps 27,40 Poster by T ALL AROUND
   (24) Beveled Matboard Colors Available
- Magnetic Clamps are placed onto the back of the Matboard

· You can change your Mat Border colors anytime, and create an entire

to secure your thin poster, graphic or image in place.

#### See Instruction Sheets ICON (above) for further details

• Magnetic Clamps are will secure up to 1/16" insert thickness