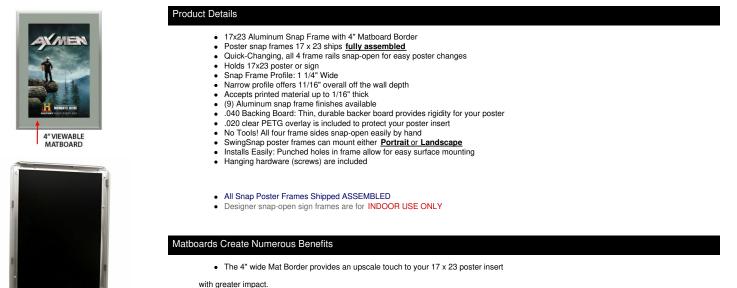

## Designer Snap Frames for Posters 17x23 (4" Wide Matboard)

## FOR CURRENT PRICING, VISIT THE ID # LISTED ABOVE

- Matboard Details
  - 4" Viewable Mat Border

new look for your interior.

- Matboard Overlaps Poster by 1" ALL AROUND ٠
- (24) Beveled Matboard Colors Available
- Magnetic Clamps are placed onto the back of the Matboard •