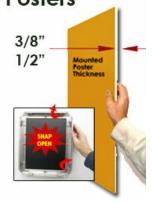

### Mounted Graphic Details

3/8" Mounted Graphic Insert

All frames will include a .040 Black Backer Board

All frames will include a .020 Clear Overlay

#### 1/2" MAX Mounted Graphic Insert

.040 Black Backer Board NOT INCLUDED (can not fit)

.020 Clear Overlay NOT INCLUDED (can not fit)