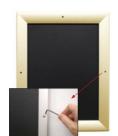

### EXTRA-DEEP 16x16 Poster Snap Frames with Security Screws (for MOUNTED GRAPHICS)

FOR CURRENT PRICING, VISIT THE ID # LISTED ABOVE FREE SHIPPING

#### Product Details

\*ALL 4 FRAME SIDES HAVE A SECURITY SCREW PLACED INTO THE CENTER OF EACH FRAME RAIL. THESE SCREWS SECURE THE SAFETY OF YOUR 16x16 POSTING AND PREVENT ANY TAMPERING.

- Snap Lock Poster Frames with Security Screws + Allen Key Tool
- Fits Posters 16x16
- Wall Mount Poster Display Frames and Sign Holders
- Quick-Changing, all 4 frame rails snap-open for easy poster changes
- Front Loading Frame for posters and other signage
- Snap Frame Profile: 1 1/4" Wide
- Narrow profile offers 1" overall off the wall depth Accepts 2 Printed Thicknesses: 3/8" & 1/2"
- Viewable Area: Moulding overlaps poster insert by 3/8" all around
- 1/2" Silver Aluminum bottom frame rail is exposed from side view