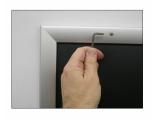

#### Product Details

\*ALL 4 FRAME SIDES HAVE A SECURITY SCREW PLACED INTO THE CENTER OF EACH FRAME RAIL. THESE SCREWS SECURE THE SAFETY OF YOUR 16x16 POSTING AND PREVENT ANY TAMPERING.

- Snap Lock Poster Frames with Security Screws + Allen Key Tool
- Fits Posters 16x16
- Wall Mount Poster Display Frames and Sign Holders
- Quick-Changing, all 4 frame rails snap-open for easy poster changes
- Front Loading Frame for posters and other signage
- Snap Frame Profile: 1 1/4" Wide
- Narrow profile offers 1" overall off the wall depth Accepts 2 Printed Thicknesses: 3/8" & 1/2"
- Viewable Area: Moulding overlaps poster insert by 3/8" all around
- 1/2" Silver Aluminum bottom frame rail is exposed from side view

#### for all frame colors selected

- . .040 Backing Board: Thin, durable backer board for 3/8" thick poster only
- .020 clear PETG overlay is included to protect thick poster insert (3/8" Only)
- Allen Wrench Tool is included to help remove and secure your inserts
- SwingSnap poster frames can mount either Portrait or Landscape
- Installs Easily: Punched holes in frame allow for easy surface mounting
- · Hanging hardware included
- Aluminum snap-open displays are for INDOOR or \*\*OUTDOOR use
- \*\*Make sure you laminate your insert material if going outdoors
- \*\*Poster Snap Frames are weather resistant...not water-proof