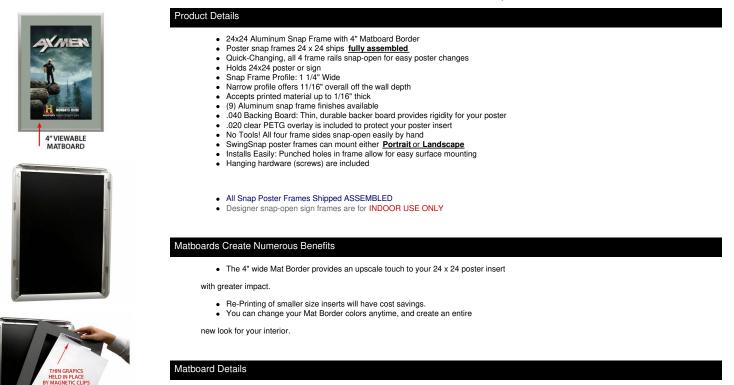

## Designer Snap Frames for Posters 24x24 (4" Wide Matboard)

## FOR CURRENT PRICING, VISIT THE ID # LISTED ABOVE

- 4" Viewable Mat Border
  - Matboard Overlaps Poster by 1" ALL AROUND
- (24) Beveled Matboard Colors Available
- Magnetic Clamps are placed onto the back of the Matboard

to secure your thin poster, graphic or image in place.

#### See Instruction Sheets ICON (above) for further details

Magnetic Clamps are will secure up to 1/16" insert thickness